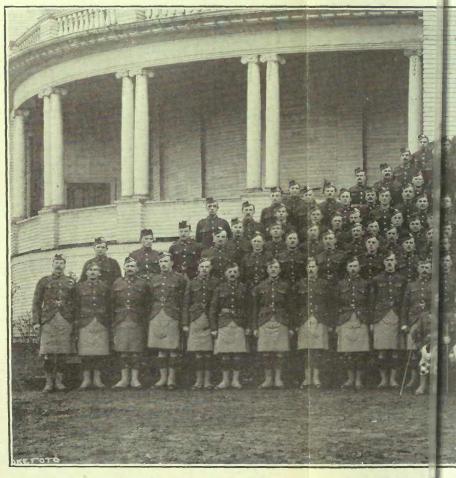

# LIST OF ILLUSTRATIONS

|                                                         | Facing      | Page  |
|---------------------------------------------------------|-------------|-------|
| BRIG. GEN. J. A. CLARK, C.M.G., D.S.O.                  | RONTISP     | ECE   |
| LIEUTCOL. G. H. KIRKPATRICK, D.S.O.                     | 100         | xx    |
| MAJGEN. SIR DAVID WATSON, K.C.B., C.M.G.                |             | xxii  |
| MAJGEN. J. H. MACBRIEN, C.M.G., D.S.O                   | 1.0         | xxii  |
| MAJGEN. R. G. EDWARDS LECKIE, C.M.G                     | TEV.        | xxiv  |
| MAJGEN. J. W. STEWART, C.B., C.M.G                      |             | xxiv  |
| LIEUTCOL. J. A. McDONNELL, D.S.O                        |             | xxiv  |
| ORIGINAL OFFICERS, 72nd Battalion, Scaforth Highlanders | of Canada   | 2.    |
| "A" COMPANY 72nd Battalion, Seaforth Highlanders        | of Canada   | 6.    |
| "B" COMPANY 72nd Battalion, Seaforth Highlanders        | of Canada   | 8.    |
| "C" COMPANY, 72nd Battalion Seaforth Highlanders        | of Canada   | 10.   |
| "D" COMPANY, 72nd Battalion, Seaforth Highlanders       | of Canada   | 12.   |
| RIGOROUS TRAINING CONDITIONS, Minoru Park, Vancouve     | r, B. C.    | 14.   |
| SHOOTING PRACTICE, Minoru Park, Vancouver, B. C.        |             | 14.   |
| 72nd REVIEWED BY H. R. H. DUKE OF CONNAUGHT, Vanco      | ouver, B. C | . 16. |
| 72nd MARCHING PAST H. M. KING GEORGE, July 1st, 1916.   |             | 18    |
| INSPECTION OF 72nd BY BRIG. GEN JOHN HUGHES             |             | 20.   |
| R. S. M. H. T. SKELLY, DRILLING RECRUITS, Hastings Par  | k .         | 20.   |
| INSPECTION OF 72nd AT HASTINGS PARK BY COL. SIR.        |             |       |
| CHARLES DAVIDSON, K.C.M.G.                              |             | 24.   |
| 72nd LEAVING HASTINGS PARK FOR A ROUTE MARCH            | Elie- III   | 28.   |
| REGINA TRENCH                                           |             | 32.   |
| ALBERT CATHEDRAL                                        |             | 32.   |
| MONTREAL CRATER                                         |             | 36.   |
| ARRAS SATHEDRAL                                         |             | 36.   |
| H. M. KING GEORGE VISITS VIMY RIDGE                     |             | 40.   |
| GOBRON SUBWAY, VIMY RIDGE                               |             | 44.   |
| FOSSE 6, ANGRES, IN THE GRIP OF WINTER                  |             | 44.   |
| THE CAPTURE OF VIMY RIDGE                               |             | 48.   |
| A STREET IN LIEVIN                                      |             | 52.   |
| WATCHING A BASEBALL GAME IN FRANCE                      | •           | 52.   |
| 72nd TUG-OF-WAR TEAM IN ACTION                          |             | 58.   |