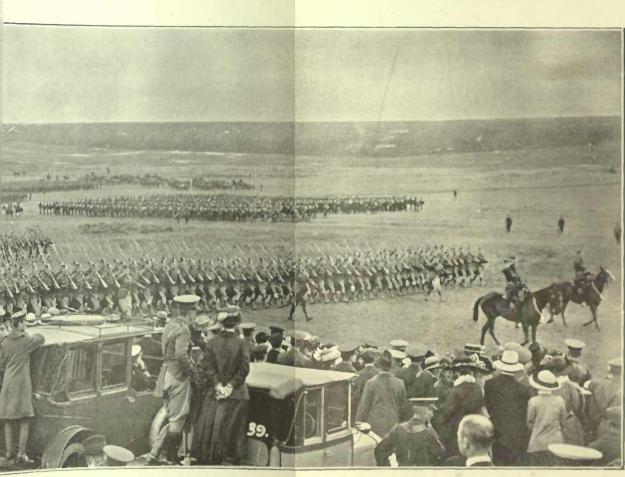

#### THE WAR STARTS

Proclamation of war—Services of Regiment offered as a unit—Detachment goes to Valcartier—Offer to furnish an Overseas Battalion-Offer accepted-Name of Battalion decided-Training at Hastings Park, Vancouver-Review of Battalion - Musketry training - Battalion leaves for Overseas-Is reviewed by H.R.H. the Duke of Connaught-Sails for England-Bramshott Camp-Inspection by Field Marshal Viscount French-The King's review-Inspection of Division by Rt. Hon. Lloyd George-Musketry achievements-First draft for the front.