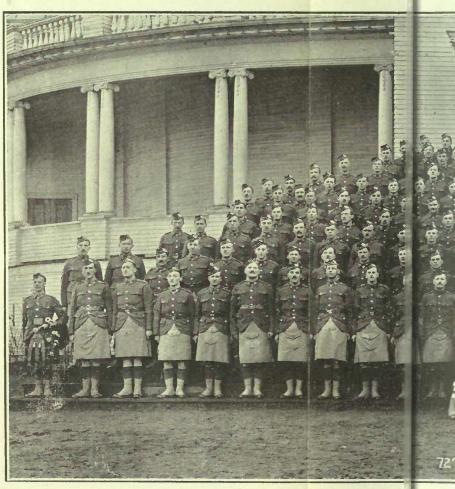

# LIST OF ILLUSTRATIONS

|                                                         | Facing      | Page  |
|---------------------------------------------------------|-------------|-------|
| BRIG. GEN. J. A. CLARK, C.M.G., D.S.O.                  | RONTISP     | ECE   |
| LIEUTCOL. G. H. KIRKPATRICK, D.S.O.                     | 100         | xx    |
| MAJGEN. SIR DAVID WATSON, K.C.B., C.M.G.                |             | xxii  |
| MAJGEN. J. H. MACBRIEN, C.M.G., D.S.O                   | 1.0         | xxii  |
| MAJGEN. R. G. EDWARDS LECKIE, C.M.G                     | TEV.        | xxiv  |
| MAJGEN. J. W. STEWART, C.B., C.M.G                      |             | xxiv  |
| LIEUTCOL. J. A. McDONNELL, D.S.O                        |             | xxiv  |
| ORIGINAL OFFICERS, 72nd Battalion, Scaforth Highlanders | of Canada   | 2.    |
| "A" COMPANY 72nd Battalion, Seaforth Highlanders        | of Canada   | 6.    |
| "B" COMPANY 72nd Battalion, Seaforth Highlanders        | of Canada   | 8.    |
| "C" COMPANY, 72nd Battalion Seaforth Highlanders        | of Canada   | 10.   |
| "D" COMPANY, 72nd Battalion, Seaforth Highlanders       | of Canada   | 12.   |
| RIGOROUS TRAINING CONDITIONS, Minoru Park, Vancouve     | r, B. C.    | 14.   |
| SHOOTING PRACTICE, Minoru Park, Vancouver, B. C.        |             | 14.   |
| 72nd REVIEWED BY H. R. H. DUKE OF CONNAUGHT, Vanco      | ouver, B. C | . 16. |
| 72nd MARCHING PAST H. M. KING GEORGE, July 1st, 1916.   |             | 18    |
| INSPECTION OF 72nd BY BRIG. GEN JOHN HUGHES             |             | 20.   |
| R. S. M. H. T. SKELLY, DRILLING RECRUITS, Hastings Par  | k .         | 20.   |
| INSPECTION OF 72nd AT HASTINGS PARK BY COL. SIR.        |             |       |
| CHARLES DAVIDSON, K.C.M.G.                              |             | 24.   |
| 72nd LEAVING HASTINGS PARK FOR A ROUTE MARCH            | Elie- III   | 28.   |
| REGINA TRENCH                                           |             | 32.   |
| ALBERT CATHEDRAL                                        |             | 32.   |
| MONTREAL CRATER                                         |             | 36.   |
| ARRAS SATHEDRAL                                         |             | 36.   |
| H. M. KING GEORGE VISITS VIMY RIDGE                     |             | 40.   |
| GOBRON SUBWAY, VIMY RIDGE                               |             | 44.   |
| FOSSE 6, ANGRES, IN THE GRIP OF WINTER                  |             | 44.   |
| THE CAPTURE OF VIMY RIDGE                               |             | 48.   |
| A STREET IN LIEVIN                                      |             | 52.   |
| WATCHING A BASEBALL GAME IN FRANCE                      | •           | 52.   |
| 72nd TUG-OF-WAR TEAM IN ACTION                          |             | 58.   |