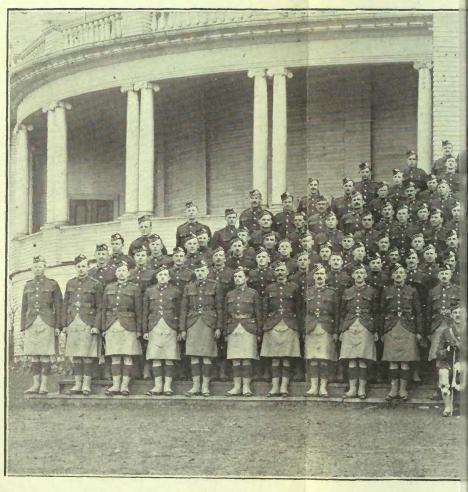

# LIST OF ILLUSTRATIONS

|                                                         | Facing      | Page  |
|---------------------------------------------------------|-------------|-------|
| BRIG. GEN. J. A. CLARK, C.M.G., D.S.O.                  | RONTISP     | ECE   |
| LIEUTCOL. G. H. KIRKPATRICK, D.S.O.                     | 100         | xx    |
| MAJGEN. SIR DAVID WATSON, K.C.B., C.M.G.                |             | xxii  |
| MAJGEN. J. H. MACBRIEN, C.M.G., D.S.O                   | 1.0         | xxii  |
| MAJGEN. R. G. EDWARDS LECKIE, C.M.G                     | TEV.        | xxiv  |
| MAJGEN. J. W. STEWART, C.B., C.M.G                      |             | xxiv  |
| LIEUTCOL. J. A. McDONNELL, D.S.O                        |             | xxiv  |
| ORIGINAL OFFICERS, 72nd Battalion, Scaforth Highlanders | of Canada   | 2.    |
| "A" COMPANY 72nd Battalion, Seaforth Highlanders        | of Canada   | 6.    |
| "B" COMPANY 72nd Battalion, Seaforth Highlanders        | of Canada   | 8.    |
| "C" COMPANY, 72nd Battalion Seaforth Highlanders        | of Canada   | 10.   |
| "D" COMPANY, 72nd Battalion, Seaforth Highlanders       | of Canada   | 12.   |
| RIGOROUS TRAINING CONDITIONS, Minoru Park, Vancouve     | r, B. C.    | 14.   |
| SHOOTING PRACTICE, Minoru Park, Vancouver, B. C.        |             | 14.   |
| 72nd REVIEWED BY H. R. H. DUKE OF CONNAUGHT, Vanco      | ouver, B. C | . 16. |
| 72nd MARCHING PAST H. M. KING GEORGE, July 1st, 1916.   |             | 18    |
| INSPECTION OF 72nd BY BRIG. GEN JOHN HUGHES             |             | 20.   |
| R. S. M. H. T. SKELLY, DRILLING RECRUITS, Hastings Par  | k .         | 20.   |
| INSPECTION OF 72nd AT HASTINGS PARK BY COL. SIR.        |             |       |
| CHARLES DAVIDSON, K.C.M.G.                              |             | 24.   |
| 72nd LEAVING HASTINGS PARK FOR A ROUTE MARCH            | Elie- III   | 28.   |
| REGINA TRENCH                                           |             | 32.   |
| ALBERT CATHEDRAL                                        |             | 32.   |
| MONTREAL CRATER                                         |             | 36.   |
| ARRAS SATHEDRAL                                         |             | 36.   |
| H. M. KING GEORGE VISITS VIMY RIDGE                     |             | 40.   |
| GOBRON SUBWAY, VIMY RIDGE                               |             | 44.   |
| FOSSE 6, ANGRES, IN THE GRIP OF WINTER                  |             | 44.   |
| THE CAPTURE OF VIMY RIDGE                               |             | 48.   |
| A STREET IN LIEVIN                                      |             | 52.   |
| WATCHING A BASEBALL GAME IN FRANCE                      | •           | 52.   |
| 72nd TUG-OF-WAR TEAM IN ACTION                          |             | 58.   |