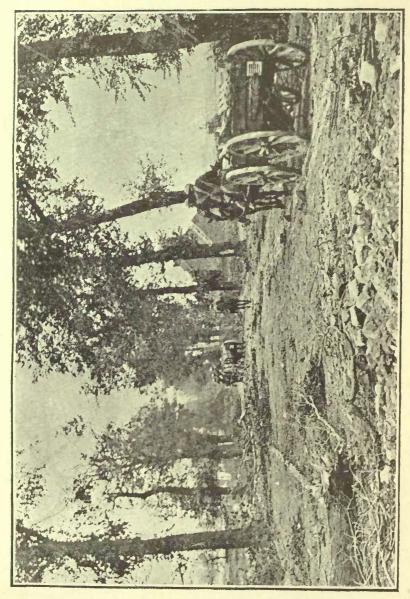

at memorable day.

Immediately after the capture of the objective, outposts were pushed out. These captured three additional enemy field guns. At about 7 p.m. an enemy counter-attack commenced from the direction of Raillencourt and the line of the Arras-Cambrai road, but failed to develop to any extent.

The 72nd had excelled themselves, 319 prisoners and eleven guns being the magnificent total of the day's work. The Battalion's casualties, though numerically high, were not excessive when the work done is considered. They amounted to five officers and 228 other ranks.

So the night of September 27th came down. Along the whole front the objectives had been gained. The natural fortress of Bourlon Wood had fallen. The enemy, despite his determination to hold to the last, had been beaten. He



GETTING UP AMMUNITION; A TYPICAL SCENE NEAR CAMBRAI



had fought well, desperately conscious of what defeat would mean, but he had been hopelessly outclassed.

All through the night of the 27th-28th fresh troops and guns poured across the Canal du Nord over the bridges flung across by the valiantly-working engineers. At dawn on the 28th the attack was resumed and troops of the 10th Brigade drove on through the line gained by the 72nd. Swinging slightly north, the attack carried our line to a point a few hundred yards S.W. of the Douai-Cambrai road. The 72nd, moving forward in support of the attack, took up a position in the sunken road midway between Haynecourt and Sailly where they remained until the early morning of the 29th. During the afternoon of the 28th the enemy subjected the su