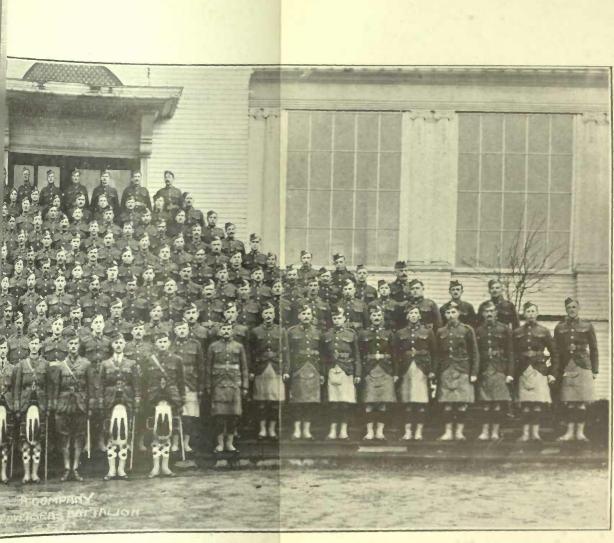

# LIST OF ILLUSTRATIONS

|                                                         | Facing      | Page  |
|---------------------------------------------------------|-------------|-------|
| BRIG. GEN. J. A. CLARK, C.M.G., D.S.O.                  | RONTISP     | ECE   |
| LIEUTCOL. G. H. KIRKPATRICK, D.S.O.                     | 100         | xx    |
| MAJGEN. SIR DAVID WATSON, K.C.B., C.M.G.                |             | xxii  |
| MAJGEN. J. H. MACBRIEN, C.M.G., D.S.O                   | 1.0         | xxii  |
| MAJGEN. R. G. EDWARDS LECKIE, C.M.G                     | TEV.        | xxiv  |
| MAJGEN. J. W. STEWART, C.B., C.M.G                      |             | xxiv  |
| LIEUTCOL. J. A. McDONNELL, D.S.O                        |             | xxiv  |
| ORIGINAL OFFICERS, 72nd Battalion, Scaforth Highlanders | of Canada   | 2.    |
| "A" COMPANY 72nd Battalion, Seaforth Highlanders        | of Canada   | 6.    |
| "B" COMPANY 72nd Battalion, Seaforth Highlanders        | of Canada   | 8.    |
| "C" COMPANY, 72nd Battalion Seaforth Highlanders        | of Canada   | 10.   |
| "D" COMPANY, 72nd Battalion, Seaforth Highlanders       | of Canada   | 12.   |
| RIGOROUS TRAINING CONDITIONS, Minoru Park, Vancouve     | r, B. C.    | 14.   |
| SHOOTING PRACTICE, Minoru Park, Vancouver, B. C.        |             | 14.   |
| 72nd REVIEWED BY H. R. H. DUKE OF CONNAUGHT, Vanco      | ouver, B. C | . 16. |
| 72nd MARCHING PAST H. M. KING GEORGE, July 1st, 1916.   |             | 18    |
| INSPECTION OF 72nd BY BRIG. GEN JOHN HUGHES             |             | 20.   |
| R. S. M. H. T. SKELLY, DRILLING RECRUITS, Hastings Par  | k .         | 20.   |
| INSPECTION OF 72nd AT HASTINGS PARK BY COL. SIR.        |             |       |
| CHARLES DAVIDSON, K.C.M.G.                              |             | 24.   |
| 72nd LEAVING HASTINGS PARK FOR A ROUTE MARCH            | Elie- III   | 28.   |
| REGINA TRENCH                                           |             | 32.   |
| ALBERT CATHEDRAL                                        |             | 32.   |
| MONTREAL CRATER                                         |             | 36.   |
| ARRAS SATHEDRAL                                         |             | 36.   |
| H. M. KING GEORGE VISITS VIMY RIDGE                     |             | 40.   |
| GOBRON SUBWAY, VIMY RIDGE                               |             | 44.   |
| FOSSE 6, ANGRES, IN THE GRIP OF WINTER                  |             | 44.   |
| THE CAPTURE OF VIMY RIDGE                               |             | 48.   |
| A STREET IN LIEVIN                                      |             | 52.   |
| WATCHING A BASEBALL GAME IN FRANCE                      | •           | 52.   |
| 72nd TUG-OF-WAR TEAM IN ACTION                          |             | 58.   |