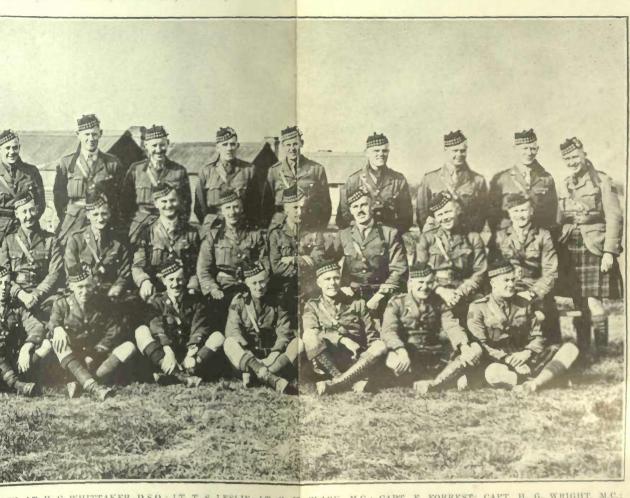

# LIST OF ILLUSTRATIONS

|                                                         | Facing      | Page  |
|---------------------------------------------------------|-------------|-------|
| BRIG. GEN. J. A. CLARK, C.M.G., D.S.O.                  | RONTISP     | ECE   |
| LIEUTCOL. G. H. KIRKPATRICK, D.S.O.                     | 100         | xx    |
| MAJGEN. SIR DAVID WATSON, K.C.B., C.M.G.                |             | xxii  |
| MAJGEN. J. H. MACBRIEN, C.M.G., D.S.O                   | 1.0         | xxii  |
| MAJGEN. R. G. EDWARDS LECKIE, C.M.G                     | TEV.        | xxiv  |
| MAJGEN. J. W. STEWART, C.B., C.M.G                      |             | xxiv  |
| LIEUTCOL. J. A. McDONNELL, D.S.O                        |             | xxiv  |
| ORIGINAL OFFICERS, 72nd Battalion, Scaforth Highlanders | of Canada   | 2.    |
| "A" COMPANY 72nd Battalion, Seaforth Highlanders        | of Canada   | 6.    |
| "B" COMPANY 72nd Battalion, Seaforth Highlanders        | of Canada   | 8.    |
| "C" COMPANY, 72nd Battalion Seaforth Highlanders        | of Canada   | 10.   |
| "D" COMPANY, 72nd Battalion, Seaforth Highlanders       | of Canada   | 12.   |
| RIGOROUS TRAINING CONDITIONS, Minoru Park, Vancouve     | r, B. C.    | 14.   |
| SHOOTING PRACTICE, Minoru Park, Vancouver, B. C.        |             | 14.   |
| 72nd REVIEWED BY H. R. H. DUKE OF CONNAUGHT, Vanco      | ouver, B. C | . 16. |
| 72nd MARCHING PAST H. M. KING GEORGE, July 1st, 1916.   |             | 18    |
| INSPECTION OF 72nd BY BRIG. GEN JOHN HUGHES             |             | 20.   |
| R. S. M. H. T. SKELLY, DRILLING RECRUITS, Hastings Par  | k .         | 20.   |
| INSPECTION OF 72nd AT HASTINGS PARK BY COL. SIR.        |             |       |
| CHARLES DAVIDSON, K.C.M.G.                              |             | 24.   |
| 72nd LEAVING HASTINGS PARK FOR A ROUTE MARCH            | Elie- III   | 28.   |
| REGINA TRENCH                                           |             | 32.   |
| ALBERT CATHEDRAL                                        |             | 32.   |
| MONTREAL CRATER                                         |             | 36.   |
| ARRAS SATHEDRAL                                         |             | 36.   |
| H. M. KING GEORGE VISITS VIMY RIDGE                     |             | 40.   |
| GOBRON SUBWAY, VIMY RIDGE                               |             | 44.   |
| FOSSE 6, ANGRES, IN THE GRIP OF WINTER                  |             | 44.   |
| THE CAPTURE OF VIMY RIDGE                               |             | 48.   |
| A STREET IN LIEVIN                                      |             | 52.   |
| WATCHING A BASEBALL GAME IN FRANCE                      | •           | 52.   |
| 72nd TUG-OF-WAR TEAM IN ACTION                          |             | 58.   |