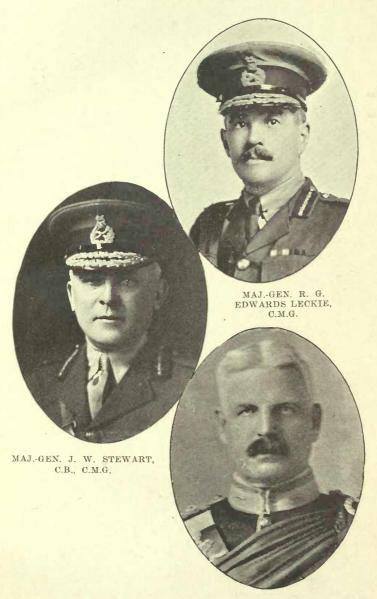

# LIST OF ILLUSTRATIONS

|                                                         | Facing      | Page  |
|---------------------------------------------------------|-------------|-------|
| BRIG. GEN. J. A. CLARK, C.M.G., D.S.O.                  | RONTISP     | ECE   |
| LIEUTCOL. G. H. KIRKPATRICK, D.S.O.                     | 100         | xx    |
| MAJGEN. SIR DAVID WATSON, K.C.B., C.M.G.                |             | xxii  |
| MAJGEN. J. H. MACBRIEN, C.M.G., D.S.O                   | 1.0         | xxii  |
| MAJGEN. R. G. EDWARDS LECKIE, C.M.G                     | TEV.        | xxiv  |
| MAJGEN. J. W. STEWART, C.B., C.M.G                      |             | xxiv  |
| LIEUTCOL. J. A. McDONNELL, D.S.O                        |             | xxiv  |
| ORIGINAL OFFICERS, 72nd Battalion, Scaforth Highlanders | of Canada   | 2.    |
| "A" COMPANY 72nd Battalion, Seaforth Highlanders        | of Canada   | 6.    |
| "B" COMPANY 72nd Battalion, Seaforth Highlanders        | of Canada   | 8.    |
| "C" COMPANY, 72nd Battalion Seaforth Highlanders        | of Canada   | 10.   |
| "D" COMPANY, 72nd Battalion, Seaforth Highlanders       | of Canada   | 12.   |
| RIGOROUS TRAINING CONDITIONS, Minoru Park, Vancouve     | r, B. C.    | 14.   |
| SHOOTING PRACTICE, Minoru Park, Vancouver, B. C.        |             | 14.   |
| 72nd REVIEWED BY H. R. H. DUKE OF CONNAUGHT, Vanco      | ouver, B. C | . 16. |
| 72nd MARCHING PAST H. M. KING GEORGE, July 1st, 1916.   |             | 18    |
| INSPECTION OF 72nd BY BRIG. GEN JOHN HUGHES             |             | 20.   |
| R. S. M. H. T. SKELLY, DRILLING RECRUITS, Hastings Par  | k .         | 20.   |
| INSPECTION OF 72nd AT HASTINGS PARK BY COL. SIR.        |             |       |
| CHARLES DAVIDSON, K.C.M.G.                              |             | 24.   |
| 72nd LEAVING HASTINGS PARK FOR A ROUTE MARCH            | Elie- III   | 28.   |
| REGINA TRENCH                                           |             | 32.   |
| ALBERT CATHEDRAL                                        |             | 32.   |
| MONTREAL CRATER                                         |             | 36.   |
| ARRAS SATHEDRAL                                         |             | 36.   |
| H. M. KING GEORGE VISITS VIMY RIDGE                     |             | 40.   |
| GOBRON SUBWAY, VIMY RIDGE                               |             | 44.   |
| FOSSE 6, ANGRES, IN THE GRIP OF WINTER                  |             | 44.   |
| THE CAPTURE OF VIMY RIDGE                               |             | 48.   |
| A STREET IN LIEVIN                                      |             | 52.   |
| WATCHING A BASEBALL GAME IN FRANCE                      | •           | 52.   |
| 72nd TUG-OF-WAR TEAM IN ACTION                          |             | 58.   |