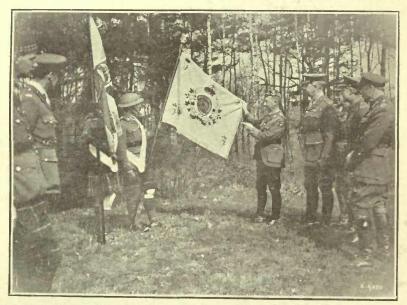

#### AFTER THE ARMISTICE

| Battalion ordered to the Rhine-Zone system of occupation |
|----------------------------------------------------------|
| and enemy withdrawal—Orders countermanded—Vast           |
| enemy stores at Fleurus—Christmas at Opprebais—New       |
| Year's ball at Brussels-Near the field of Waterloo-      |
| Sports—Battalion wins final Transport Competition—       |
| Colours presented to the Battalion-72nd leaves for Le    |
| Havre-March past of Dominion troops in London-           |
| Battalion sails for England                              |