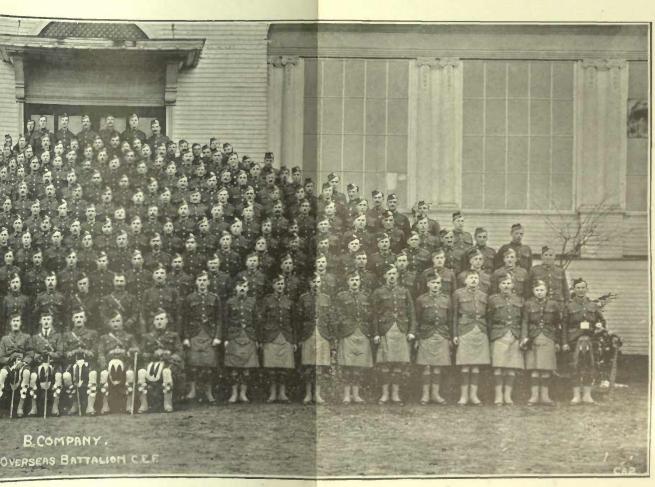

# LIST OF ILLUSTRATIONS

|                                                         | Facing      | Page  |
|---------------------------------------------------------|-------------|-------|
| BRIG. GEN. J. A. CLARK, C.M.G., D.S.O.                  | RONTISP     | ECE   |
| LIEUTCOL. G. H. KIRKPATRICK, D.S.O.                     | 100         | xx    |
| MAJGEN. SIR DAVID WATSON, K.C.B., C.M.G.                |             | xxii  |
| MAJGEN. J. H. MACBRIEN, C.M.G., D.S.O                   | 1.0         | xxii  |
| MAJGEN. R. G. EDWARDS LECKIE, C.M.G                     | TEV.        | xxiv  |
| MAJGEN. J. W. STEWART, C.B., C.M.G                      |             | xxiv  |
| LIEUTCOL. J. A. McDONNELL, D.S.O                        |             | xxiv  |
| ORIGINAL OFFICERS, 72nd Battalion, Scaforth Highlanders | of Canada   | 2.    |
| "A" COMPANY 72nd Battalion, Seaforth Highlanders        | of Canada   | 6.    |
| "B" COMPANY 72nd Battalion, Seaforth Highlanders        | of Canada   | 8.    |
| "C" COMPANY, 72nd Battalion Seaforth Highlanders        | of Canada   | 10.   |
| "D" COMPANY, 72nd Battalion, Seaforth Highlanders       | of Canada   | 12.   |
| RIGOROUS TRAINING CONDITIONS, Minoru Park, Vancouve     | r, B. C.    | 14.   |
| SHOOTING PRACTICE, Minoru Park, Vancouver, B. C.        |             | 14.   |
| 72nd REVIEWED BY H. R. H. DUKE OF CONNAUGHT, Vanco      | ouver, B. C | . 16. |
| 72nd MARCHING PAST H. M. KING GEORGE, July 1st, 1916.   |             | 18    |
| INSPECTION OF 72nd BY BRIG. GEN JOHN HUGHES             |             | 20.   |
| R. S. M. H. T. SKELLY, DRILLING RECRUITS, Hastings Par  | k .         | 20.   |
| INSPECTION OF 72nd AT HASTINGS PARK BY COL. SIR.        |             |       |
| CHARLES DAVIDSON, K.C.M.G.                              |             | 24.   |
| 72nd LEAVING HASTINGS PARK FOR A ROUTE MARCH            | Elie- III   | 28.   |
| REGINA TRENCH                                           |             | 32.   |
| ALBERT CATHEDRAL                                        |             | 32.   |
| MONTREAL CRATER                                         |             | 36.   |
| ARRAS SATHEDRAL                                         |             | 36.   |
| H. M. KING GEORGE VISITS VIMY RIDGE                     |             | 40.   |
| GOBRON SUBWAY, VIMY RIDGE                               |             | 44.   |
| FOSSE 6, ANGRES, IN THE GRIP OF WINTER                  |             | 44.   |
| THE CAPTURE OF VIMY RIDGE                               |             | 48.   |
| A STREET IN LIEVIN                                      |             | 52.   |
| WATCHING A BASEBALL GAME IN FRANCE                      | •           | 52.   |
| 72nd TUG-OF-WAR TEAM IN ACTION                          |             | 58.   |