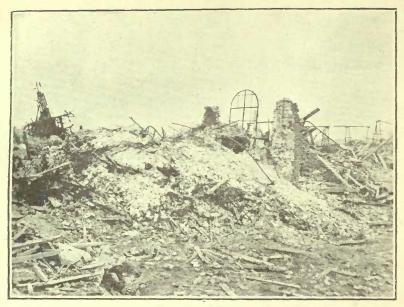

#### BAPTISM OF FIRE

| Battalion sails for Le Havre-Reaches Hopoutre, Belgium- |    |
|---------------------------------------------------------|----|
| Sir Julian Byng-First tour in the line-First raid on    |    |
| enemy's lines—The "Tommy Cooker"—A long march—          |    |
| The Somme and its mud-Working parties-Description       |    |
| of arduous Somme experiences—The march North begins.    | 21 |
|                                                         |    |