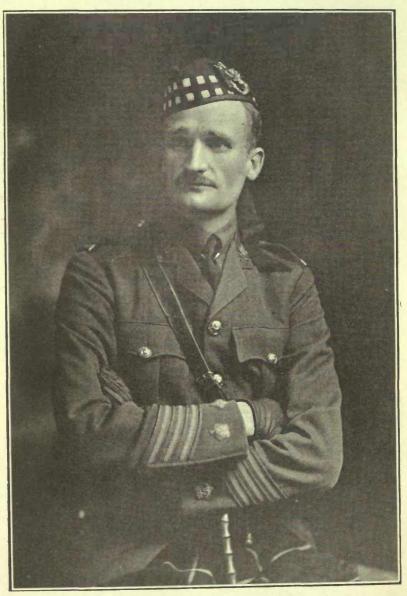

# 72nd SEAFORTH HIGHLANDERS of CANADA

History of the 72nd Battalion Seaforth Highlanders of Canada. COPYRIGHT CANADA BY BERNARD McEVOY AND A. H. FINLAY.

BRIG.-GEN. J. A. CLARK, C.M.G., D.S. O.

To Brig.-Gen. J. A. Clark, C.M.G., D.S.O., must be given the credit of creating and training this fine fighting machine. His natural aptitude for war, devotion to the duty of looking after his unit in every possible way and his gallantry upon all occasions, coupled with the fact that he had as fine material as existed in the Empire to work with, resulted in the 72nd Seaforth Highlanders of Canada becoming one of the finest battalions in the British Army.