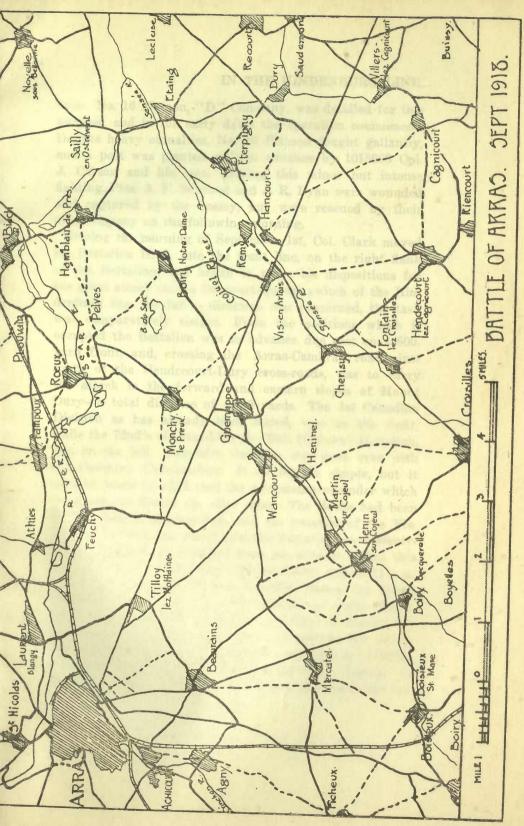

day of September 1st changed this order of things. All through the night, the companies, moving slowly through the darkness, felt their way into place. At night, in a featureless countryside, direction is an elusive thing, and when the ultimate goal, as in this instance, is a position more or less in a state of flux, owing to the pressure of the attack, the difficulties are legion.

The companies reported themselves in position at 5 a.m. on September 1st. But before this, viz., at a quarter to two, during the strenuous relief, orders had been received by Battalion Headquarters to carry out a minor operation, in conjunction with the troops on the right, in order to establish a line of posts in advance of the position then held, to facilitate the jumping off of the main assault at a later



DATTLE OF AKKAS. SEPT 1915. Semin Total and moved physical toward Med took o positio forth En Cis-en-Arthia Red Consider Stanty Battaken As one thing for a barrieful it to have the purson.

The significant of Southern 11 changed. on previous, and as it well is another thing to it to ha popularly the party do Chromethe night, the impunion ed hemselves in Film at 5 at that been this, vie, at ) remuous rather, rings had been my ers to care ant a miner op wigner on Union to order the Amping off of the position CHAPPET LAW

hour. No. 16 Platoon, "D" Company, was detailed for this purpose, and in the early dawn the operation commenced. Despite heavy casualties, No. 16 Platoon fought gallantly, and a post was planted well in advance by 1015903 Cpl. J. Carson and his men. During this minor but i