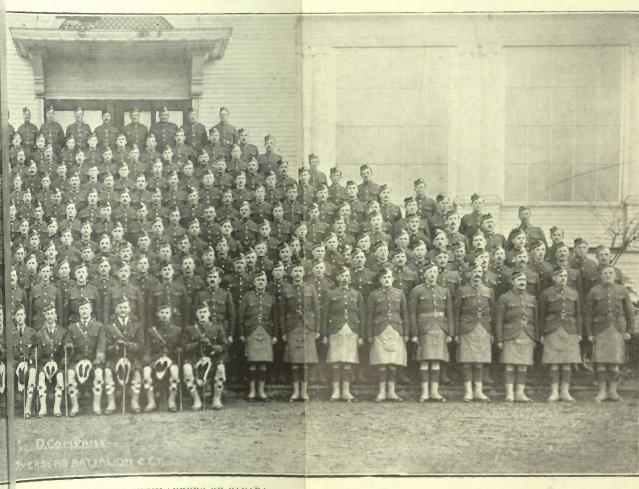

# LIST OF ILLUSTRATIONS

|                                                         | Facing      | Page  |
|---------------------------------------------------------|-------------|-------|
| BRIG. GEN. J. A. CLARK, C.M.G., D.S.O.                  | RONTISP     | ECE   |
| LIEUTCOL. G. H. KIRKPATRICK, D.S.O.                     | 100         | xx    |
| MAJGEN. SIR DAVID WATSON, K.C.B., C.M.G.                |             | xxii  |
| MAJGEN. J. H. MACBRIEN, C.M.G., D.S.O                   | 1.0         | xxii  |
| MAJGEN. R. G. EDWARDS LECKIE, C.M.G                     | TEV.        | xxiv  |
| MAJGEN. J. W. STEWART, C.B., C.M.G                      |             | xxiv  |
| LIEUTCOL. J. A. McDONNELL, D.S.O                        |             | xxiv  |
| ORIGINAL OFFICERS, 72nd Battalion, Scaforth Highlanders | of Canada   | 2.    |
| "A" COMPANY 72nd Battalion, Seaforth Highlanders        | of Canada   | 6.    |
| "B" COMPANY 72nd Battalion, Seaforth Highlanders        | of Canada   | 8.    |
| "C" COMPANY, 72nd Battalion Seaforth Highlanders        | of Canada   | 10.   |
| "D" COMPANY, 72nd Battalion, Seaforth Highlanders       | of Canada   | 12.   |
| RIGOROUS TRAINING CONDITIONS, Minoru Park, Vancouve     | r, B. C.    | 14.   |
| SHOOTING PRACTICE, Minoru Park, Vancouver, B. C.        |             | 14.   |
| 72nd REVIEWED BY H. R. H. DUKE OF CONNAUGHT, Vanco      | ouver, B. C | . 16. |
| 72nd MARCHING PAST H. M. KING GEORGE, July 1st, 1916.   |             | 18    |
| INSPECTION OF 72nd BY BRIG. GEN JOHN HUGHES             |             | 20.   |
| R. S. M. H. T. SKELLY, DRILLING RECRUITS, Hastings Par  | k .         | 20.   |
| INSPECTION OF 72nd AT HASTINGS PARK BY COL. SIR.        |             |       |
| CHARLES DAVIDSON, K.C.M.G.                              |             | 24.   |
| 72nd LEAVING HASTINGS PARK FOR A ROUTE MARCH            | Elie- III   | 28.   |
| REGINA TRENCH                                           |             | 32.   |
| ALBERT CATHEDRAL                                        |             | 32.   |
| MONTREAL CRATER                                         |             | 36.   |
| ARRAS SATHEDRAL                                         |             | 36.   |
| H. M. KING GEORGE VISITS VIMY RIDGE                     |             | 40.   |
| GOBRON SUBWAY, VIMY RIDGE                               |             | 44.   |
| FOSSE 6, ANGRES, IN THE GRIP OF WINTER                  |             | 44.   |
| THE CAPTURE OF VIMY RIDGE                               |             | 48.   |
| A STREET IN LIEVIN                                      |             | 52.   |
| WATCHING A BASEBALL GAME IN FRANCE                      | •           | 52.   |
| 72nd TUG-OF-WAR TEAM IN ACTION                          |             | 58.   |