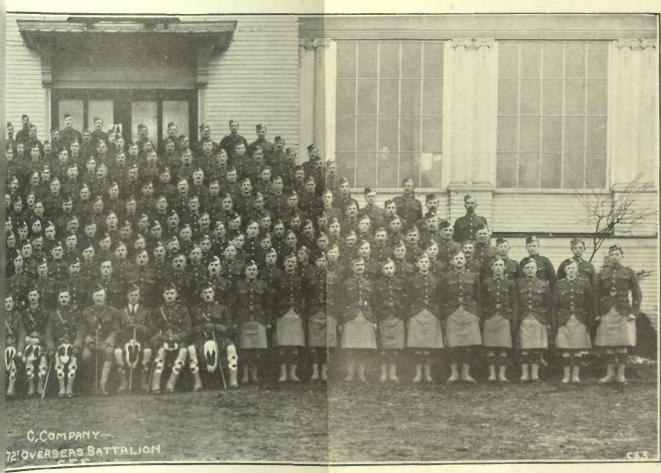

# LIST OF ILLUSTRATIONS

|                                                         | Facing      | Page  |
|---------------------------------------------------------|-------------|-------|
| BRIG. GEN. J. A. CLARK, C.M.G., D.S.O.                  | RONTISP     | ECE   |
| LIEUTCOL. G. H. KIRKPATRICK, D.S.O.                     | 100         | xx    |
| MAJGEN. SIR DAVID WATSON, K.C.B., C.M.G.                |             | xxii  |
| MAJGEN. J. H. MACBRIEN, C.M.G., D.S.O                   | 1.0         | xxii  |
| MAJGEN. R. G. EDWARDS LECKIE, C.M.G                     | TEV.        | xxiv  |
| MAJGEN. J. W. STEWART, C.B., C.M.G                      |             | xxiv  |
| LIEUTCOL. J. A. McDONNELL, D.S.O                        |             | xxiv  |
| ORIGINAL OFFICERS, 72nd Battalion, Scaforth Highlanders | of Canada   | 2.    |
| "A" COMPANY 72nd Battalion, Seaforth Highlanders        | of Canada   | 6.    |
| "B" COMPANY 72nd Battalion, Seaforth Highlanders        | of Canada   | 8.    |
| "C" COMPANY, 72nd Battalion Seaforth Highlanders        | of Canada   | 10.   |
| "D" COMPANY, 72nd Battalion, Seaforth Highlanders       | of Canada   | 12.   |
| RIGOROUS TRAINING CONDITIONS, Minoru Park, Vancouve     | r, B. C.    | 14.   |
| SHOOTING PRACTICE, Minoru Park, Vancouver, B. C.        |             | 14.   |
| 72nd REVIEWED BY H. R. H. DUKE OF CONNAUGHT, Vanco      | ouver, B. C | . 16. |
| 72nd MARCHING PAST H. M. KING GEORGE, July 1st, 1916.   |             | 18    |
| INSPECTION OF 72nd BY BRIG. GEN JOHN HUGHES             |             | 20.   |
| R. S. M. H. T. SKELLY, DRILLING RECRUITS, Hastings Par  | k .         | 20.   |
| INSPECTION OF 72nd AT HASTINGS PARK BY COL. SIR.        |             |       |
| CHARLES DAVIDSON, K.C.M.G.                              |             | 24.   |
| 72nd LEAVING HASTINGS PARK FOR A ROUTE MARCH            | Elie- III   | 28.   |
| REGINA TRENCH                                           |             | 32.   |
| ALBERT CATHEDRAL                                        |             | 32.   |
| MONTREAL CRATER                                         |             | 36.   |
| ARRAS SATHEDRAL                                         |             | 36.   |
| H. M. KING GEORGE VISITS VIMY RIDGE                     |             | 40.   |
| GOBRON SUBWAY, VIMY RIDGE                               |             | 44.   |
| FOSSE 6, ANGRES, IN THE GRIP OF WINTER                  |             | 44.   |
| THE CAPTURE OF VIMY RIDGE                               |             | 48.   |
| A STREET IN LIEVIN                                      |             | 52.   |
| WATCHING A BASEBALL GAME IN FRANCE                      | •           | 52.   |
| 72nd TUG-OF-WAR TEAM IN ACTION                          |             | 58.   |