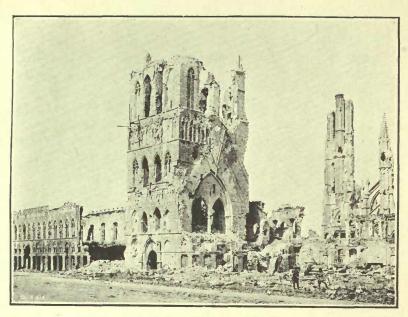

y that does not include some idea of the muddy desolation that characterized it. It was one vast quagmire of shell-holes and of the debris of war. Roads were practically non-existent and had had to be replaced by "duck mats"-sparred pathways of wood laid on the yielding surface. Let it be remembered too that there had been no time to build defensive gun emplacements. Moreover, the Germans had every spot registered and kept it under continual shell-fire. The Canadians had been asked to do an almost impossible task. That they accomplished it shows their superiority to the picked troops brought against them. The German army was in a different temper from what it had been in the spring. There was a spirit of confidence in its ranks, bred of recent successes in Italy and Russia. In many cases



THE CLOTH HALL, YPRES



MENIN GATE, YPRES



even the prisoners brought in displayed an insolent superiority rather than the attitude of beaten men. All these were features of the fight which must be borne in mind.

We have followed the fortunes of "A" Company; meanwhile what had "B" and "C" Companies been doing? "B" Company, after rounding Deck Wood, a task the nature of which will be comprehended by those who have read the foregoing, advanced straight north to Crest Farm, thus taking a different route for their objective from that of "A" Company. This Company overcame all opposition encountered on the way, established itself through all difficulties on the crest of the farm, killed at least 40 Huns. took 30 prisoners and captured three machine guns. One of the outstanding features of