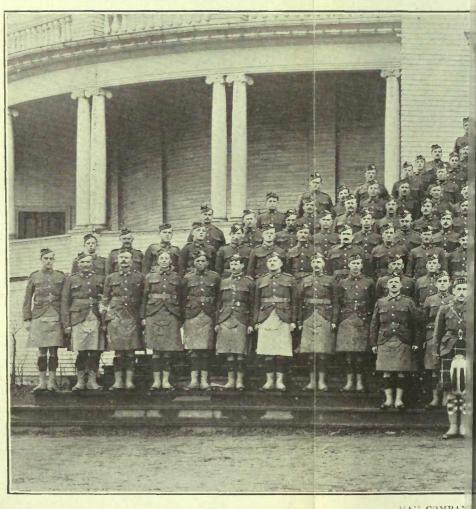

# LIST OF ILLUSTRATIONS

|                                                         | Facing      | Page  |
|---------------------------------------------------------|-------------|-------|
| BRIG. GEN. J. A. CLARK, C.M.G., D.S.O.                  | RONTISP     | ECE   |
| LIEUTCOL. G. H. KIRKPATRICK, D.S.O.                     | 100         | xx    |
| MAJGEN. SIR DAVID WATSON, K.C.B., C.M.G.                |             | xxii  |
| MAJGEN. J. H. MACBRIEN, C.M.G., D.S.O                   | 1.0         | xxii  |
| MAJGEN. R. G. EDWARDS LECKIE, C.M.G                     | TEV.        | xxiv  |
| MAJGEN. J. W. STEWART, C.B., C.M.G                      |             | xxiv  |
| LIEUTCOL. J. A. McDONNELL, D.S.O                        |             | xxiv  |
| ORIGINAL OFFICERS, 72nd Battalion, Scaforth Highlanders | of Canada   | 2.    |
| "A" COMPANY 72nd Battalion, Seaforth Highlanders        | of Canada   | 6.    |
| "B" COMPANY 72nd Battalion, Seaforth Highlanders        | of Canada   | 8.    |
| "C" COMPANY, 72nd Battalion Seaforth Highlanders        | of Canada   | 10.   |
| "D" COMPANY, 72nd Battalion, Seaforth Highlanders       | of Canada   | 12.   |
| RIGOROUS TRAINING CONDITIONS, Minoru Park, Vancouve     | r, B. C.    | 14.   |
| SHOOTING PRACTICE, Minoru Park, Vancouver, B. C.        |             | 14.   |
| 72nd REVIEWED BY H. R. H. DUKE OF CONNAUGHT, Vanco      | ouver, B. C | . 16. |
| 72nd MARCHING PAST H. M. KING GEORGE, July 1st, 1916.   |             | 18    |
| INSPECTION OF 72nd BY BRIG. GEN JOHN HUGHES             |             | 20.   |
| R. S. M. H. T. SKELLY, DRILLING RECRUITS, Hastings Par  | k .         | 20.   |
| INSPECTION OF 72nd AT HASTINGS PARK BY COL. SIR.        |             |       |
| CHARLES DAVIDSON, K.C.M.G.                              |             | 24.   |
| 72nd LEAVING HASTINGS PARK FOR A ROUTE MARCH            | Elie- III   | 28.   |
| REGINA TRENCH                                           |             | 32.   |
| ALBERT CATHEDRAL                                        |             | 32.   |
| MONTREAL CRATER                                         |             | 36.   |
| ARRAS SATHEDRAL                                         |             | 36.   |
| H. M. KING GEORGE VISITS VIMY RIDGE                     |             | 40.   |
| GOBRON SUBWAY, VIMY RIDGE                               |             | 44.   |
| FOSSE 6, ANGRES, IN THE GRIP OF WINTER                  |             | 44.   |
| THE CAPTURE OF VIMY RIDGE                               |             | 48.   |
| A STREET IN LIEVIN                                      |             | 52.   |
| WATCHING A BASEBALL GAME IN FRANCE                      | •           | 52.   |
| 72nd TUG-OF-WAR TEAM IN ACTION                          |             | 58.   |