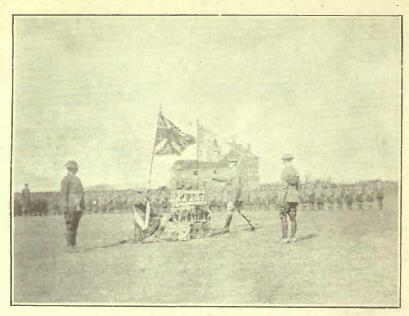

r and metal was minutely examined, the 72nd Battalion's transport section emerged victorious. The rosettes marking the Brigade's championship were in the keeping of the Battalion for good.

At about the end of March it was arranged that the Battalion should have their colours presented to them by the Corps Commander Sir Arthur Currie. This was the most important event of the period following the armistice, and much preparation was made for it. April 1st, the date set for it, dawned beautifully, and at about 11 a.m. the Battalion was formed up, drums piled in front, in review order on the parade ground. As the Corps Commander walked on to the parade, the long line of bayonets flashed into the "Present" and the always impressive ceremony of consecration, conducted on this occasion by Capt.



LIEUT.-GEN. SIR ARTHUR CURRIE, G.C.M.G., K.C.B., PRESENTING COLOURS TO 72ND.



THE COMMANDING OFFICER EXPLAINING THE COLOURS TO THE CORPS COMMANDER



(Rev.) Wilkin, began, the Battalion having formed into hollow square about the piled drums. Although for obvious reasons the colours do not take the place in modern warfare that they did in the wars of former centuries, they still retain much of their ancient significance, and there was not a man present who did not feel that they focussed the romance of the Battalion's history and the memories of the Battalion's dead. With appropriate words the Corps Commander placed the colours in the hands of the officers selected to bear them, and to the impressive strains of "God Save the King," played in slow march time, the King's and the regimenta