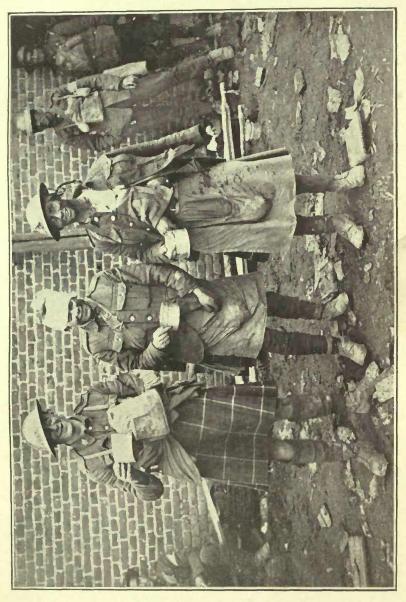

to Wakefield Camp just north of Arras. Many good stories were told about officers and men getting stuck in the mud during this tour, and in one case a Senior Major who got stuck was subsequently claimed as salvage by the man who pulled him out! During this tour also, two rum issues were once made within six hours, which is believed to be the most satisfactory rum issue in the history of the Battalion.

It was while the Battalion was resting at Wakefield Camp that it was learned that the 2nd Imperial Seaforths were in the line in front of Arras. This was news too interesting to go unnoticed, and a deputation from the 72nd was sent to call upon them. The occasion was a pleasant one, and in due course a return visit was paid by Lieut.-Col. R. Laing, D.S.O., who brought with him his Adjutant





and Quartermaster. Another outstanding feature of this period was the dinner given by the Battalion officers at the Ecurie Club on the evening of April 9th, 1918, the first anniversary of the victory at Vimy Ridge. It was a memorable occasion. The Corps Commander, Lieut.-Gen. Sir A. W. Currie, the Divisional Commander, Major-Gen. Sir David Watson, and the Brigade Commander, Brig.-Gen. J. H. MacBrien, together with many other guests, were present, the total number of officers attending approximating 90. Sir A. W. Currie's speech at this dinner will be long remembered. While reminiscent of the past it was rousing and invigorating for the future.

On April 10th the Battalion moved into support in the Bailleul sector, relieving the 75th. On the 12th a redistribution of the Canadian Corps n