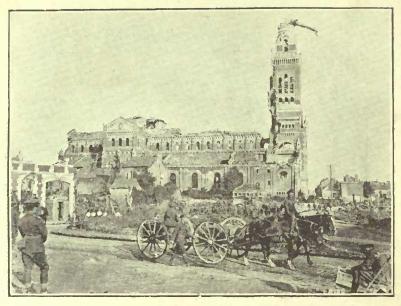

#### BAPTISM OF FIRE

| Battalion sails for Le Havre-Reaches Hopoutre, Belgium- |    |
|---------------------------------------------------------|----|
| Sir Julian Byng-First tour in the line-First raid on    |    |
| enemy's lines—The "Tommy Cooker"—A long march—          |    |
| The Somme and its mud-Working parties-Description       |    |
| of arduous Somme experiences—The march North begins.    | 21 |
|                                                         |    |