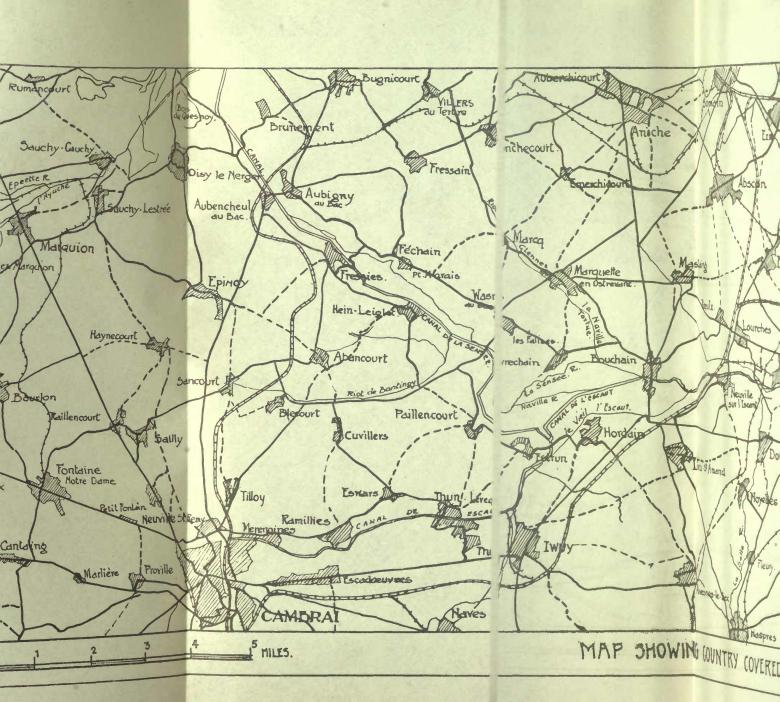

forty miles. All the gains of the enemy's costly spring offensive had been wiped out, and more. His line was now further back than it had been since the position warfare of the opening phases in 1914 had given place to the stalemate of trench life. The enemy's front had been greatly shortened, and as a result his powers of resistance had been considerably increased. It was not now essential that he should garrison the huge salient south and west towards Paris and the coast. So far as the British Armies were concerned, they now faced an enemy who had fallen back upon immensely strong natural and artificial defences along the approximate line of Douai-Cambrai and St. Quentin. Particularizing still further, the Canadian Corps faced the barrier of the Canal du Nord from a point just south









of Inchy, their front extending several thousand yards north along the canal to the marshes in front of Marquion on the Arras-Cambrai road, with the city of Cambrai some seven miles away to the east.

With each shortening of his battle-line, the enemy's resistance had been growing stronger. Now he was down to bed-rock. To lose his remaining hold on the Hindenburg line—to forfeit his grip on the large cities which now lay so close behind the fighting and to lose command of the crossings of the immense line of canals which fronted the attacking armies, would mean a fatal loss of morale among his troops. His back was to the wall. If he could succeed in maintaining his front intact at this period, he could hold it till the spring. Failing this, defeat stared him in the face.

The objecti