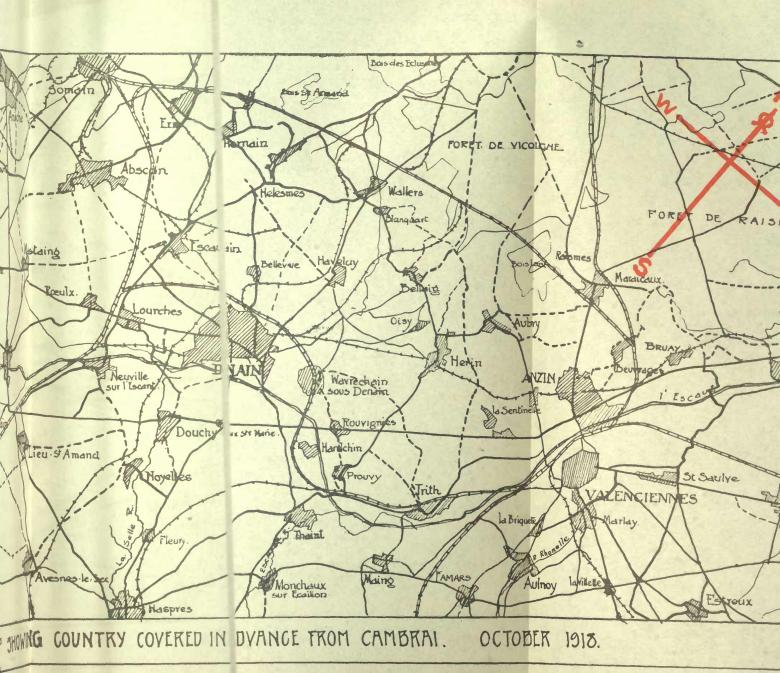

orty miles. All the gains of the enemy's costly spring offensive had been wiped out, and more. His line was now further back than it had been since the position warfare of the opening phases in 1914 had given place to the stalemate of trench life. The enemy's front had been greatly shortened, and as a result his powers of resistance had been considerably increased. It was not now essential that he should garrison the huge salient south and west towards Paris and the coast. So far as the British Armies were concerned, they now faced an enemy who had fallen back upon immensely strong natural and artificial defences along the approximate line of Douai-Cambrai and St. Quentin. Particularizing still further, the Canadian Corps faced the barrier of the Canal du Nord from a point just south









of Inchy, their front extending several thousand yards north along the canal to the marshes in front of Marquion on the Arras-Cambrai road, with the city of Cambrai some seven miles away to the east.

With each shortening of his battle-line, the enemy's resistance had been growing stronger. Now he was down to bed-rock. To lose his remaining hold on the Hindenburg line—to forfeit his grip on the large cities which now lay so close behind the fighting and to lose command of the crossings of the immense line of canals which fronted the attacking armies, would mean a fatal loss of morale among his troops. His back was to the wall. If he could succeed in maintaining his front intact at this period, he could hold it till the spring. Failing this, defeat stared him in the face.

The objective