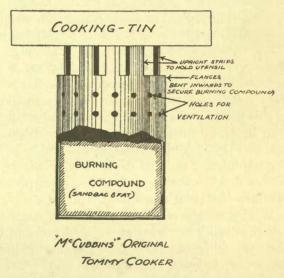

#### BAPTISM OF FIRE

| Battalion sails for Le Havre-Reaches Hopoutre, Belgium- |    |
|---------------------------------------------------------|----|
| Sir Julian Byng-First tour in the line-First raid on    |    |
| enemy's lines—The "Tommy Cooker"—A long march—          |    |
| The Somme and its mud-Working parties-Description       |    |
| of arduous Somme experiences—The march North begins.    | 21 |
|                                                         |    |