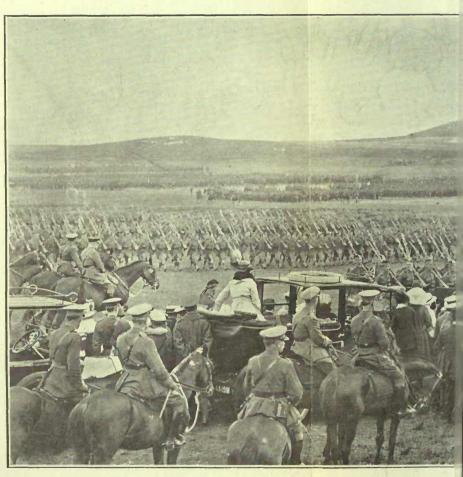

#### THE WAR STARTS

Proclamation of war—Services of Regiment offered as a unit—Detachment goes to Valcartier—Offer to furnish an Overseas Battalion-Offer accepted-Name of Battalion decided-Training at Hastings Park, Vancouver-Review of Battalion - Musketry training - Battalion leaves for Overseas-Is reviewed by H.R.H. the Duke of Connaught-Sails for England-Bramshott Camp-Inspection by Field Marshal Viscount French-The King's review-Inspection of Division by Rt. Hon. Lloyd George-Musketry achievements-First draft for the front.