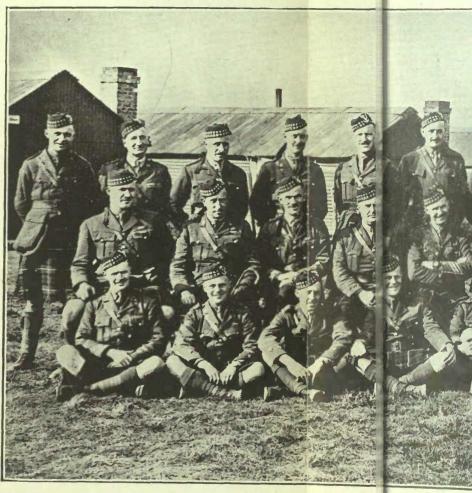

ved by lorry to Conteville, about five miles from St. Pol. On arrival at this place—a farming district with the usual rural characteristics, secret orders were received that in the course of a few days an attack was to be made on the enemy across the valley of the Lys, towards Estaires. After about four days of intense secrecy and conferences behind locked doors this attack was cancelled. During the three weeks in the Conteville-Ostreville area, the most active training was carried out, the preparation for open warfare culminating in a series of field days, in one of which the 12th Brigade met and defeated the Corps troops. The severity of the training was added to by the long march of eight miles out and eight miles back to and from the ground which had been allotted for the manoeuvres.



(LEFT TO RIGHT): TOP ROW—LT. C. C. FERNIE; LT. R. D. DICKIE; LT. STIVER; LT. A. CAPT. W. J. DECKER, M.C.; CAPT. A. THOMPSON; LT. O. L. FIELDER; G. L. MURRAY; MIDDLE ROW-CAPT. W. C. ROSS, M.C.; HON. CAPT. (REV.) R. A. McDC ELL, M.C.; MAJO BRIG.-GEN. J. A. CLARK, C.M.G., D.S.O.; MAJOR A. V. WOOD, M.C.; M DR S. B. BIRDS, FRONT ROW-LT. A. G. NEILL; CAPT. A. H. FINLAY, M.C.; LT. N. E. GOR ANGSTON; LT. C. NAISMITH, M.C.; LT. R. G. MAJOR, M.M.; LT. A. C. MacDONALD.



CITI; LT. H. C. WHITTAKER, D.S.O.; LT. T. S. LESLIE; LT. G. H. CLARK, M.C.; CAPT, F. FORREST; CAPT, H. G. WRIGHT, M.C.; T. J. McDONALD, M.C.; CAPT, J. R. S. LOUGH, D.S.O., M.C.; W. G. McINTOSH, M.C.; CAPT, J. B. PATTULLO, O.B.E.; MAJOR J. HAMILTON, M.C.; LT. COL. G. H. KIRKPATRICK, D.S.O.; S.O., M.C.; CAPT, A. P. FOSTER, O.B.E.; C